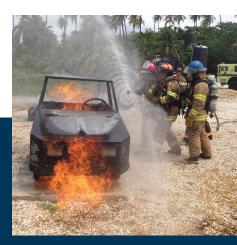

Located in Juana Diaz, PRFRSI covers over 20,000 square meters and offers a wide variety of specialized training props that include: Maritime Fire, Fire Valve, Auto Fire, Fire Chemical Packaging, Gasoline Truck, Propane Tank Fire, RIC Simulator, Smoke House, Tower Rappelling, Confined Space Simulator, Rescue Helicopter Simulator, Collapsed Structures, Hazadous Materials Simulator, and Mass Casualty Simulator